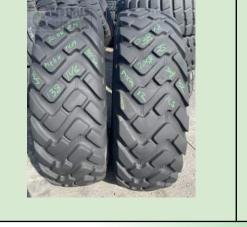

## **OTR Specials**

2pcs - 45/65R39 Used Bridgestone VSDL L5 \*\* 41/32nds Repaired

#### \$5,000.00 Each

4pcs - 23.5R25 Used Goodyear RL-5K L5 \* 95/32nds Clean

#### \$3,500.00 Each

2pcs - 35/65X33 Used Titan LD250 Haf-Trac/Firestone 1/2Trac L5 42 Ply 54/32nds Clean