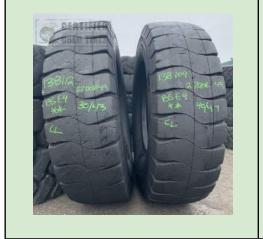

#### 2pcs - 29.5R29 Used Bridgestone VALS L4 \*\* 61/32ndsCS/Clean

#### \$4,000.00 Each

2pcs - 29.5R25 Used Michelin X-Mine D2 L5 \*\* 112/32nds Clean/SS

#### \$5,000.00 Each

4pcs - 1400X20 Used Alliance L3 20 Ply 23/32nds Clean (Cracking)

\$250.00 Each

717 Drake Street, Oshawa, ON, CAN L1H 7R3 t: 001 **905 576 1229** f: 001 905 432 5454 toll free: 1 855 777 TIRE [8473] email: sales@prptire.com O www.prptire.com