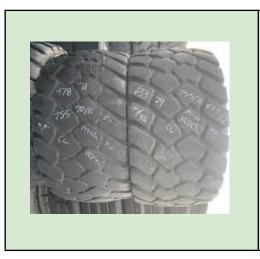

### **OTR Specials**

2pcs - 755/70R25 Used Michelin XLD L3 \*\* 32/32nds Clean Cracking

#### \$1,000.00 Each

2pcs - 2700R49 Used Bridgestone VREP E4 \*\* 35/32ndsClean