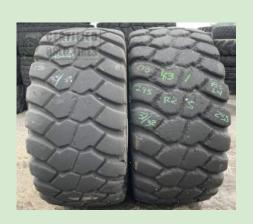

#### **OTR Specials**

2pcs - 1800R25 Used Bridgestone VELS/ Michelin XHD1 E4 \*\* 40/32nds Clean

\$1,300.00 Each

2pcs - 29.5R29 Polar Cut XTS Retread E3 \*\* Clean/SS

\$3,500.00 Each

8pcs - 26.5R25 Polar VMT Mold Retread L3 \* Repaired

\$2,250.00 Each

2pcs - 2700R49 Used Goodyear RT-4A+ E4 \*\* 27/32nds Clean

\$3,500.00 Each

PRP TIRE

717 Drake Street, Oshawa, ON, CAN L1H 7R3 t: 001 **905 576 1229** f: 001 905 432 5454 toll free: 1 855 777 TIRE [8473] email: sales@prptire.com O www.prptire.com