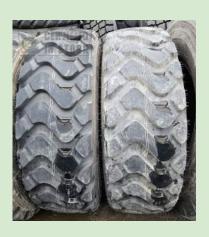

### **OTR Specials**

2pcs - 600/65R26.5 NEW Firestone Forestry EL 20 Ply

\$1,900.00 Each

2pcs - 2400R35 Used Bridgestone VRLS E4 \*\* 37/32nds Clean

\$4,500.00 Each

PRP TIRE

717 Drake Street, Oshawa, ON, CAN L1H 7R3 t: 001 **905 576 1229** f: 001 905 432 5454 toll free: 1 855 777 TIRE [8473] email: sales@prptire.com © www.prptire.com

\* All tires featured are subject to prior sale.