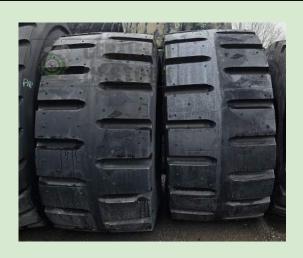

#### **OTR Specials**

2pcs - 29.5R25 Used Bridgestone VLTS E4\*\* 36/32nds Repaired

\$2,800.00 Each

8pcs 17.5R25 Michelin XHA2 L3 \* New Change Overs

\$1,350.00 Each

4pcs - 1800R33 Polar Retread Cut XDT E4 \*\* 2 Repaired/ 2 Clean

\$2,450.00 Each

2pcs - 35/65R33 Polar Mold Retread Cut 601 L5 \*\* Repaired

\$6,900.00 Each

717 Drake Street, Oshawa, ON, CAN L1H 7R3 t: 001 **905 576 1229** f: 001 905 432 5454 toll free: 1 855 777 TIRE [8473] email: sales@prptire.com O www.prptire.com