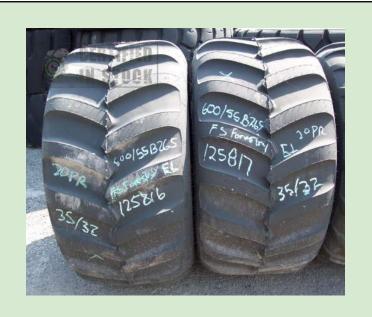

### **OTR Specials**

2pcs - 600/65R26.5 NEW Firestone Forestry EL 20 Ply

\$1,900.00 Each

2pcs - 2400R35 Used Bridgestone VRLS E4 \*\* 37/32nds Clean

\$4,500.00 Each

PRP TIRE

717 Drake Street, Oshawa, ON, CAN L1H 7R3 t: 001 **905 576 1229** f: 001 905 432 5454 toll free: 1 855 777 TIRE [8473] email: sales@prptire.com © www.prptire.com